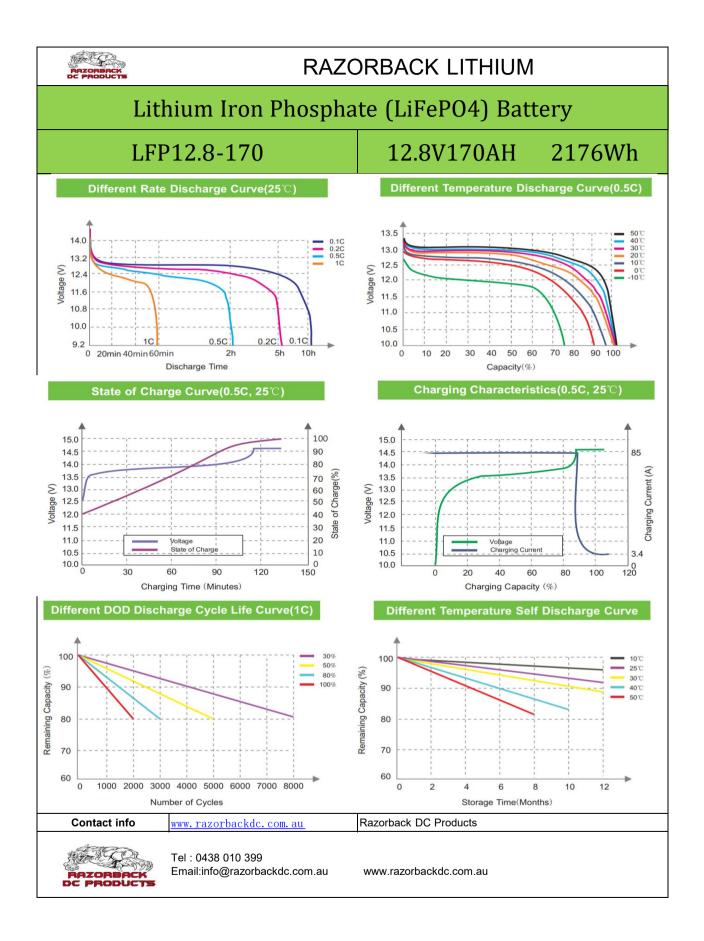

|                                                                                                                                                                                                                     | RAZO                                                                                                                                                                                                      | ORBACK LITHIUM                                                                                                                                                      |
|---------------------------------------------------------------------------------------------------------------------------------------------------------------------------------------------------------------------|-----------------------------------------------------------------------------------------------------------------------------------------------------------------------------------------------------------|---------------------------------------------------------------------------------------------------------------------------------------------------------------------|
| Lithium Iron Phosphate (LiFePO4) Battery                                                                                                                                                                            |                                                                                                                                                                                                           |                                                                                                                                                                     |
| LFP12.8-170                                                                                                                                                                                                         |                                                                                                                                                                                                           | 12.8V170AH 2176Wh                                                                                                                                                   |
| Features                                                                                                                                                                                                            | of LiFePO4 Battery                                                                                                                                                                                        |                                                                                                                                                                     |
| on cycle life<br>High Power & Light wei<br>LiFePO4 batteries perforr<br>while half weight helpful f<br>Intelligent management<br>Intelligent BMS system co<br>batteries work on safety a<br>Lower Self-discharge ra | nance twice power of SLA batteries,<br>or transport and installation<br><b>control</b><br>overed by LFP batteries to ensure that<br>and perfect condition<br>te<br>e to guarantee LFP batteries be stored |                                                                                                                                                                     |
| Physical Dimension                                                                                                                                                                                                  |                                                                                                                                                                                                           | Applications                                                                                                                                                        |
|                                                                                                                                                                                                                     |                                                                                                                                                                                                           | <ul> <li>Caravan, RV, camping</li> <li>UPS (replacement of SLA batteries)</li> <li>Marine, golf cart</li> <li>Solar, wind system</li> <li>PV,solar light</li> </ul> |
| Electrical<br>Characteristics                                                                                                                                                                                       | Chemistry                                                                                                                                                                                                 | LiFePO4                                                                                                                                                             |
|                                                                                                                                                                                                                     | Nominal Voltage                                                                                                                                                                                           | 12.8V                                                                                                                                                               |
|                                                                                                                                                                                                                     | Nominal Capacity                                                                                                                                                                                          | 170Ah (C5,25°C)                                                                                                                                                     |
|                                                                                                                                                                                                                     | Energy                                                                                                                                                                                                    | 2176Wh                                                                                                                                                              |
|                                                                                                                                                                                                                     | Internal Resistance                                                                                                                                                                                       | ≤15 mΩ                                                                                                                                                              |
|                                                                                                                                                                                                                     | Cycle Life                                                                                                                                                                                                | >2000 cycles @1C 100%DOD                                                                                                                                            |
|                                                                                                                                                                                                                     | Months Self Discharge                                                                                                                                                                                     | <3%                                                                                                                                                                 |
|                                                                                                                                                                                                                     | Efficiency of Charge                                                                                                                                                                                      | 100% @0.5C                                                                                                                                                          |
|                                                                                                                                                                                                                     | Efficiency of Discharge<br>Charge Voltage                                                                                                                                                                 | 96-99% @1C<br>14.6±0.2V                                                                                                                                             |
| Standard                                                                                                                                                                                                            | Charge Mode                                                                                                                                                                                               | 0.2C to 14.6V, then 14.6V, charge current to 0.02C (CC/CV)                                                                                                          |
|                                                                                                                                                                                                                     | Charger Current                                                                                                                                                                                           | 85A                                                                                                                                                                 |
| Charge                                                                                                                                                                                                              | Max. Charge Current                                                                                                                                                                                       | 150A                                                                                                                                                                |
|                                                                                                                                                                                                                     | Charge Cut-off Voltage                                                                                                                                                                                    | 15.6V±0.2V                                                                                                                                                          |
| Standard<br>Discharge                                                                                                                                                                                               | Rated Discharge Current                                                                                                                                                                                   | 85A                                                                                                                                                                 |
|                                                                                                                                                                                                                     | Max Discharge Current                                                                                                                                                                                     | 150A                                                                                                                                                                |
|                                                                                                                                                                                                                     | Max. Pulse Current                                                                                                                                                                                        | 510A(<3s)                                                                                                                                                           |
|                                                                                                                                                                                                                     | Discharge Cut-off Voltage                                                                                                                                                                                 | 10V                                                                                                                                                                 |
|                                                                                                                                                                                                                     | Charge Temperature                                                                                                                                                                                        | 0 °C to 45 °C (32Fto 113F) @60±25% Relative Humidity                                                                                                                |
|                                                                                                                                                                                                                     | Discharge Temperature                                                                                                                                                                                     | -20 °C to 60 °C (-4F to 140F) @60±25% Relative Humidity                                                                                                             |
|                                                                                                                                                                                                                     | Storage Temperature                                                                                                                                                                                       | 0 °C to 40 °C (32Fto 104F) @60±25% Relative Humidity                                                                                                                |
| Mechanical                                                                                                                                                                                                          | Water Dust Resistance                                                                                                                                                                                     | IP65                                                                                                                                                                |
|                                                                                                                                                                                                                     | BMS<br>Plastic Case                                                                                                                                                                                       | 150A 4S/4P<br>ABS                                                                                                                                                   |
|                                                                                                                                                                                                                     | Dimensions (in./mm.)                                                                                                                                                                                      | 330 x173 x 212 mm                                                                                                                                                   |
|                                                                                                                                                                                                                     | Weight (lbs./kg.)                                                                                                                                                                                         | 16kg(35.20lbs)                                                                                                                                                      |
|                                                                                                                                                                                                                     |                                                                                                                                                                                                           |                                                                                                                                                                     |