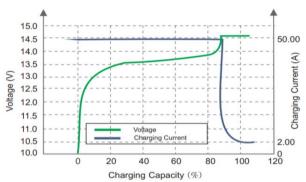

| Terminal                  | M8                                                                                                          |



## **RAZORBACK LITHIUM**

# Lithium Iron Phosphate (LiFePO4) Battery

LFP12.8-110

12.8V110AH 1408Wh



#### **Different Temperature Discharge Curve(0.5C)**













#### Different DOD Discharge Cycle Life Curve(1C)

#### **Different Temperature Self Discharge Curve**





**Contact info** 

ww. razorbackdc. com. au

Razorback DC Products



Tel: 0438 010 399

Email:info@razorbackdc.com.au

www.razorbackdc.com.au