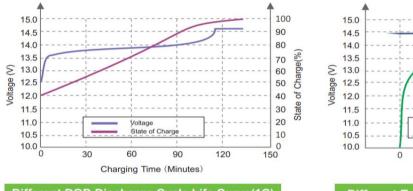

| Terminal                  | M8                                                                                                          |



## **RAZORBACK LITHIUM**

# Lithium Iron Phosphate (LiFePO4) Battery

LFP12.8-110

12.8V110AH 1408Wh



#### **Different Temperature Discharge Curve(0.5C)**













#### Different DOD Discharge Cycle Life Curve(1C)

#### **Different Temperature Self Discharge Curve**





**Contact info** 

ww. razorbackdc. com. au

Razorback DC Products



Tel: 0438 010 399

Email:info@razorbackdc.com.au

www.razorbackdc.com.au