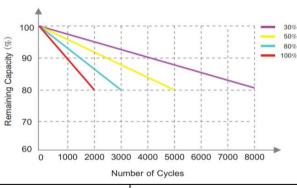

| Terminal                  | M8                                                                                                          |



## **RAZORBACK LITHIUM**

# Lithium Iron Phosphate (LiFePO4) Battery

LFP12.8-110

12.8V110AH 1408Wh



#### **Different Temperature Discharge Curve(0.5C)**













#### Different DOD Discharge Cycle Life Curve(1C)

#### **Different Temperature Self Discharge Curve**





**Contact info** 

ww. razorbackdc. com. au

Razorback DC Products



Tel: 0438 010 399

Email:info@razorbackdc.com.au

www.razorbackdc.com.au